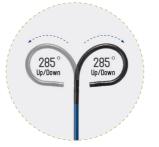

## **Technical Specifications**

| Optical System     | Pixels: 160K                  |
|--------------------|-------------------------------|
|                    | Field of view: 120°           |
|                    | Depth of view: 3-100mm        |
|                    | Illumination: optical fiber   |
| Insertion Tube     | Maximum outer diameter: 8.5fr |
|                    | Working length: 650mm         |
| Instrument Channel | Working channel: 3.6fr        |
| Bending Section    | Angulation range: 285°        |
| Function           | Photo                         |
|                    | Video                         |
|                    | White Balance                 |
|                    | Storage: 16G                  |
| Connections        | DVI                           |
|                    | S-Video                       |
|                    | CVBS                          |

Hugemed all in one system, always be ready for portable image processor

285° **Excellent Deflection** 

For easier navigation of lower pole

Flexible Sheath

3.6Fr working channel

True 1: 1