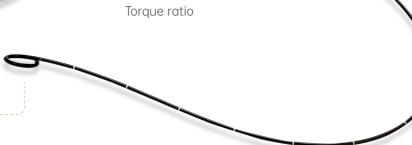

Hugemed all in one system, always be ready for portable image processor

285° **Excellent Deflection** 

For easier navigation of lower pole

Flexible Sheath

3.6Fr working channel

True 1: 1