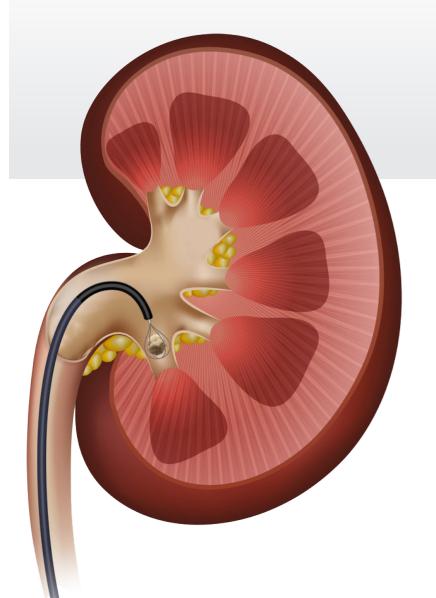

Hugemed all in one system, always be ready for portable image processor

285° **Excellent Deflection** 

For easier navigation of lower pole

Flexible Sheath

3.6Fr working channel

True 1: 1