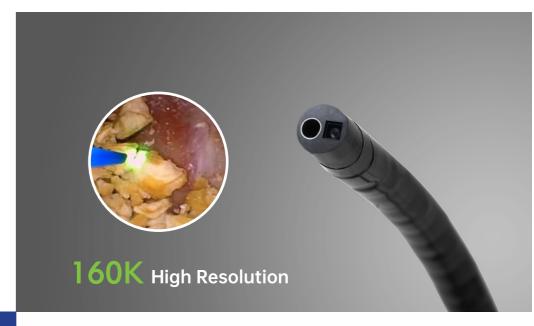

## **Technical Specifications**

| Optical System     | Pixels: 160K                  |
|--------------------|-------------------------------|
|                    | Field of view: 120°           |
|                    | Depth of view: 3-100mm        |
|                    | Illumination: optical fiber   |
| Insertion Tube     | Maximum outer diameter: 8.5fr |
|                    | Working length: 650mm         |
| Instrument Channel | Working channel: 3.6fr        |
| Bending Section    | Angulation range: 285°        |
| Function           | Photo                         |
|                    | Video                         |
|                    | White Balance                 |
|                    | Storage: 16G                  |
| Connections        | DVI                           |
|                    | S-Video                       |
|                    | CVBS                          |

## AN ENDOSCOPE SOLUTION COMPANY

HU32 Reusable
Uretero-Renoscope
Always Available
Cost Effective

111-0022-00 Ver 1 (

- Challenging Anatomy
- Passive Bending

**Dual Buttons** For snap / Video capture

**Self Locker** For reducing surgeon fatigue