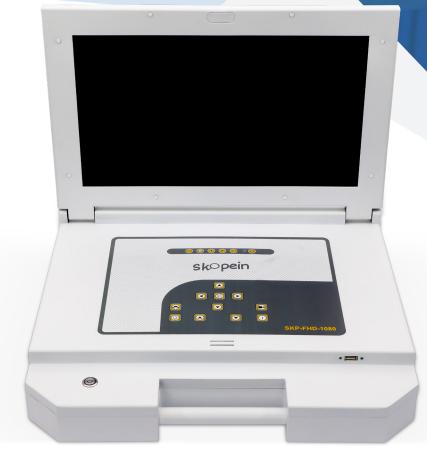

# PORTABLE HD ENDOSCOPY UNIT SKP-FHD-1080

Discover more of our product at: www.divinemeditech.in

# **PORTABLE HD ENDOSCOPY UNIT SKP-FHD-1080**

The Portable Endoscopy is an advanced device which enables a surgeon the ease of mobility along with compact All-in-One unit allowing enhanced HD imagery having in-built light source, full HD camera, high aspect medical grade monitor display and integrated HD recorder.

#### **TECHNICAL DATA**

- Camera Head:1X1/3Cmos
- Screen Size: 17.3 Inches
- Aspect Ratio: 16:9
- Resolution: 1920 X 1080 P
- Head Keys: Four Programmable Camera Head Keys
- Digital magnification: Up to 10x
- Led light source: focus coherent lens technology
- Video Output: 1xHDMI
- Voltage Range: 100-240V (60VA)
- Frequency: 50-60 Hz

#### **PRODUCT FEATURES**

- Full High Definition 1920 x 1080 Pixels.
- Built-in-video image recording.
- Medical Grade full HD Monitor.
- Programmable head keys.
- Anywhere portability, highly compact.
- Pre set mode for various specialties.
- Suitable for diagnosis and surgeries.
- Digital 1-CMOS Full HD Camera Console.
- Digital Zoom with freeze feature for illustration.
- Built-in- LED light source