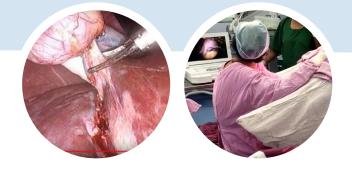

# **PORTABLE HD ENDOSCOPY UNIT SKP-FHD-1080**

The Portable Endoscopy is an advanced device which enables a surgeon the ease of mobility along with compact All-in-One unit allowing enhanced HD imagery having in-built light source, full HD camera, high aspect medical grade monitor display and integrated HD recorder.

#### **PRODUCT FEATURES**

- Full High Definition 1920 x 1080 Pixels.
- Built-in-video image recording.
- Medical Grade full HD Monitor.
- Programmable head keys.
- Anywhere portability, highly compact.
- Pre set mode for various specialties.
- Suitable for diagnosis and surgeries.
- Digital 1-CMOS Full HD Camera Console.
- Digital Zoom with freeze feature for illustration.
- Built-in- LED light source